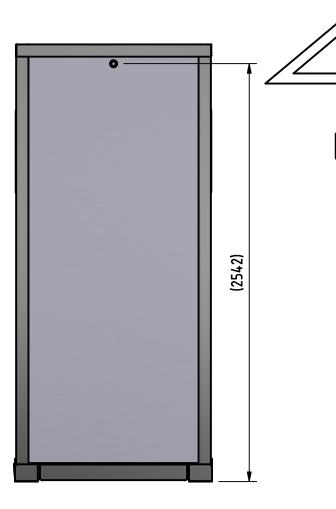

## Note!

All measurements are general, can differ by about 10mm due to different production runs.

For EX-version:

Design and placement of electrical junction box may vary from the drawing.