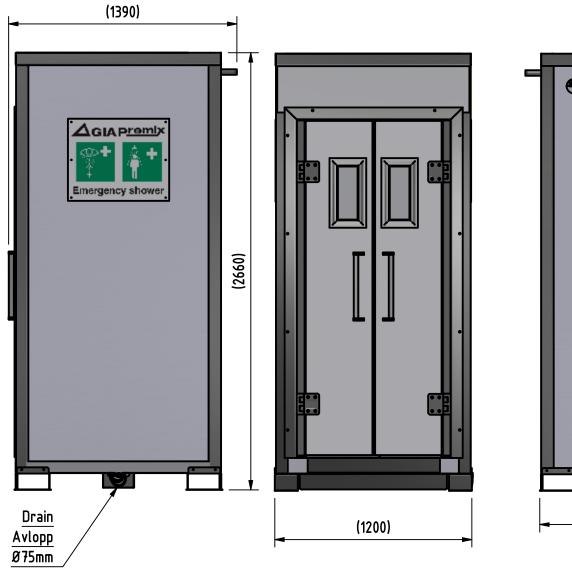

<u>Water inlet</u> Vattenanslutning

DN25 (R1")

VIEW8 (1:35)

## Min flow: 20 + 76 l/min

| Position | Description                                                                          |
|----------|--------------------------------------------------------------------------------------|
| 1        | Avlopp 75mm hona<br>Drain 75mm female                                                |
| 2        | Anslutning tempererat<br>vatten BSP 1" utv.<br>Connection tepid water<br>BSP 1" male |
| 3        | Elanslutning<br>Electrical connection<br>230VAC, 10A, 1ph                            |

## Note!

All measurements are general, can differ by about 10mm due to different production runs.

For EX-version:

Design and placement of electrical junction box may vary from the drawing.