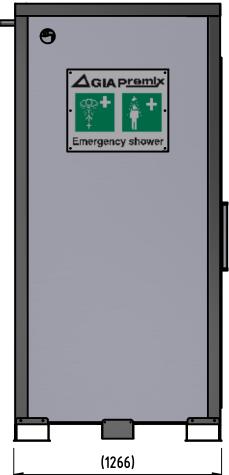

## Note!

All measurements are general, can differ by about 10mm due to different production runs.

For EX-version:

Design and placement of electrical junction box may vary from the drawing.